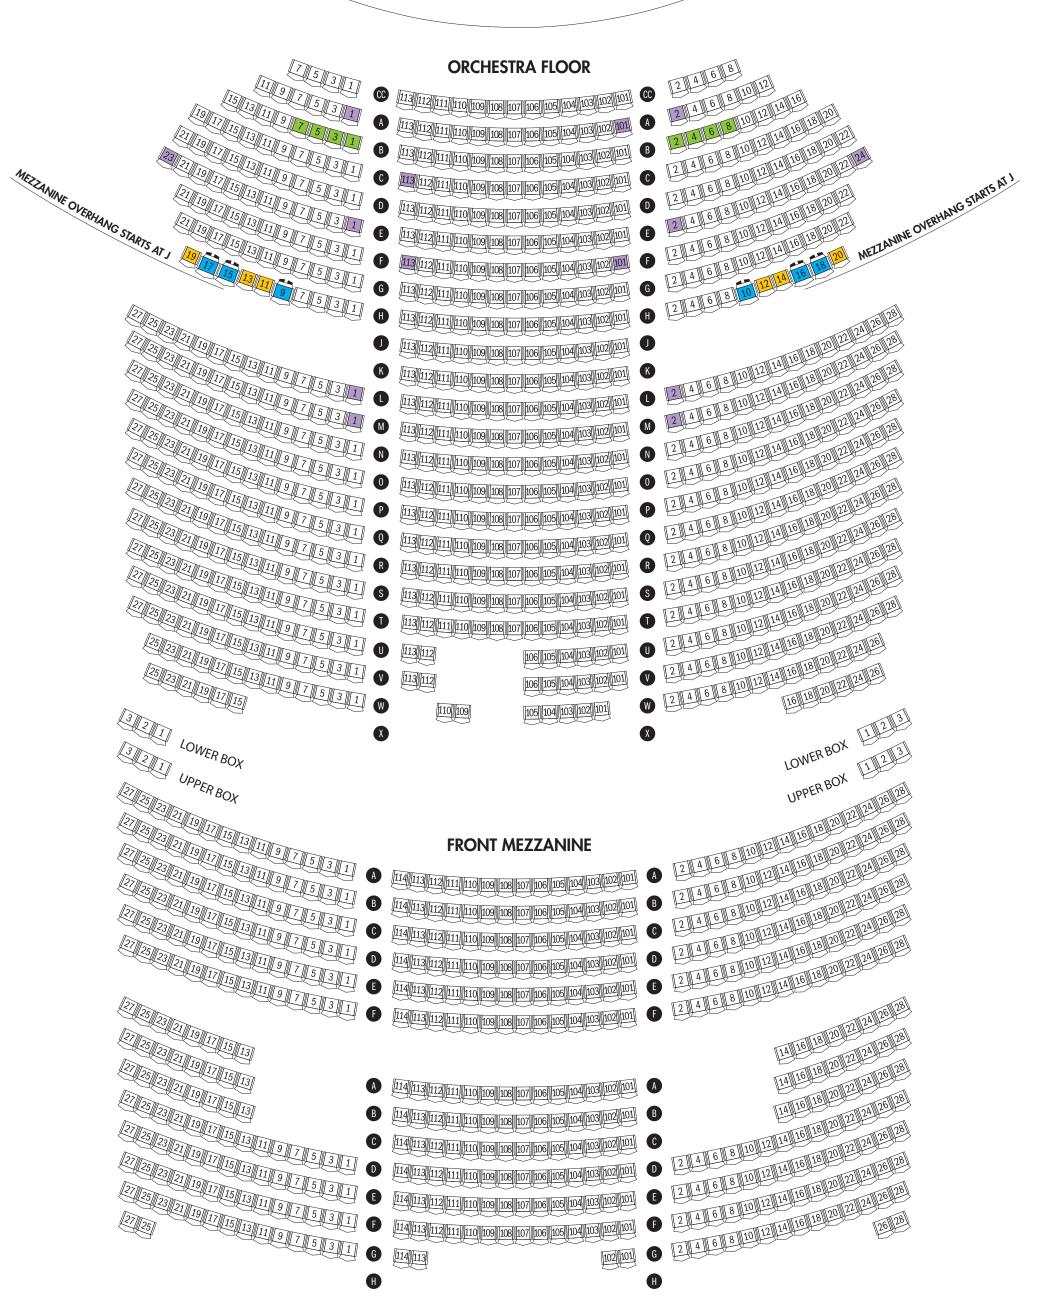

# THE RICHARD RODGERS THEATRE SEATING CHART

**STAGE** 

**REAR MEZZANINE** 

# **ACCESSIBLE SEATING**

## WHEELCHAIR ACCESSIBLE TICKETS

These are spaces reserved for guests who will remain in their wheelchair to enjoy the show.

# LOW VISION/DEAF & HARD OF HEARING

These seats are reserved for guests with visual or hearing disabilities.

#### COMPANION SEATS

These seats are reserved for guests accompanying individuals who purchase wheelchair accessible tickets.

## ■ AISLE TRANSFER SEATS

These seats have movable armrests for guests who have limited mobility. Some of these seats require the use of stairs.