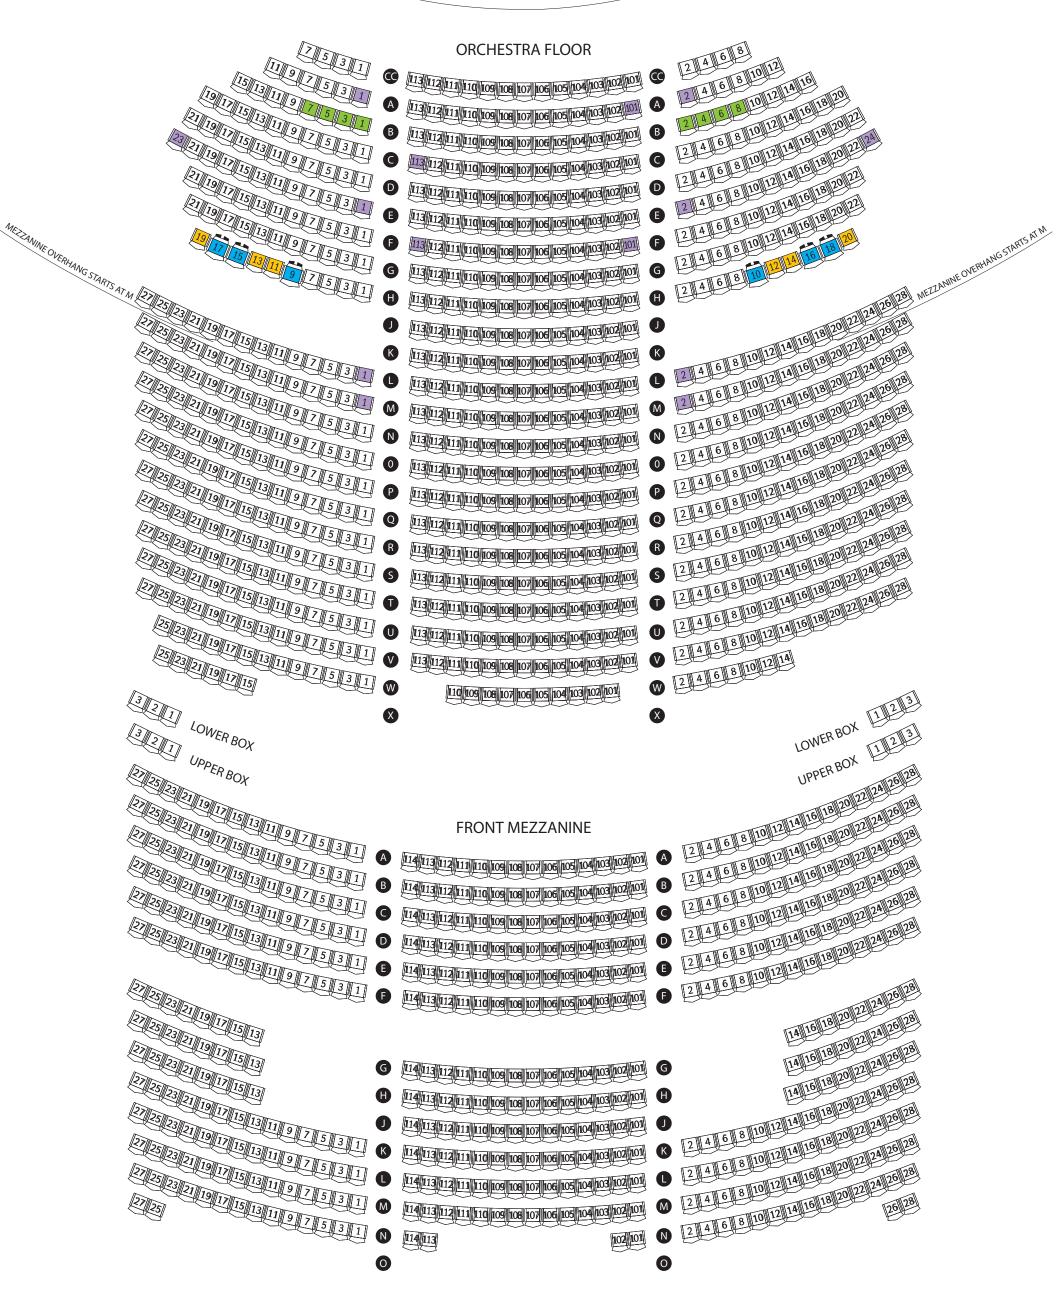

# THE RICHARD RODGERS THEATRE SEATING CHART

**STAGE** 

#### ACCESSIBLE SEATING

#### ■ WHEELCHAIR ACCESSIBLE TICKETS

These are spaces reserved for guests who will remain in their wheelchair to enjoy the show.

## ■ LOW VISION/DEAF & HARD OF HEARING

These seats are reserved for guests with visual or hearing disabilities.

#### ■ COMPANION SEATS

These seats are reserved for guests accompanying individuals who purchase wheelchair accessible tickets.

## ■ AISLE TRANSFER SEATS

These seats have movable armrests for guests who have limited mobility. Some of these seats require the use of stairs.