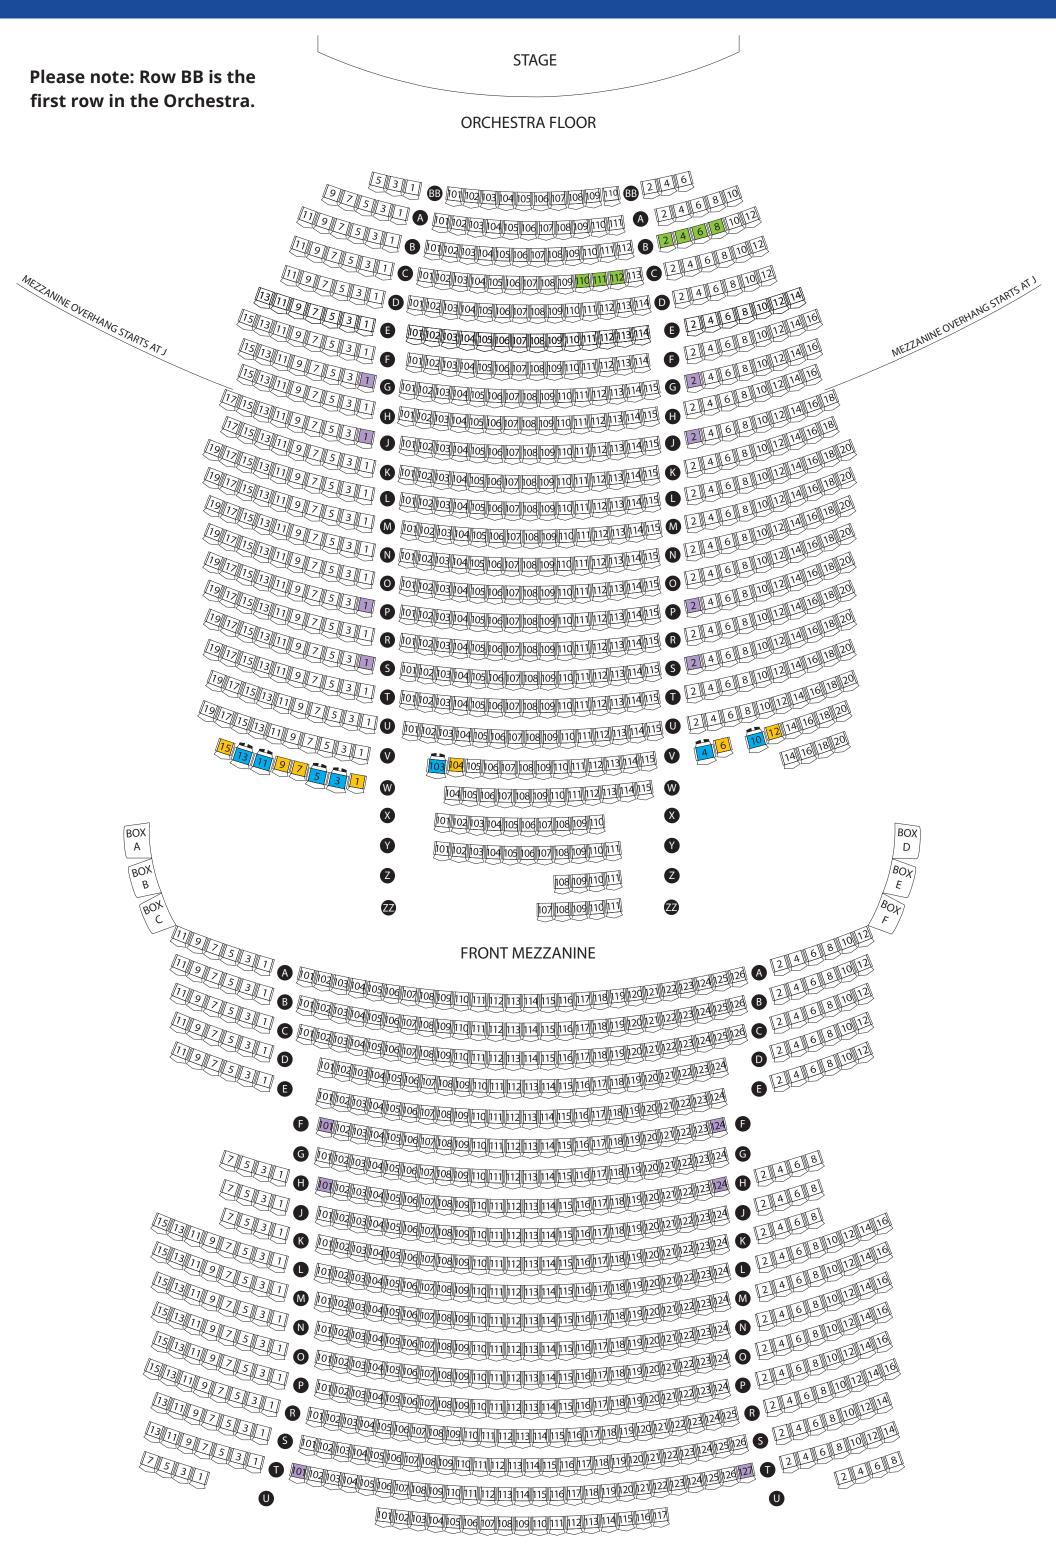

# THE NEIL SIMON THEATRE SEATING CHART

## **REAR MEZZANINE**

## ACCESSIBLE SEATING

#### WHEELCHAIR ACCESSIBLE TICKETS

These are spaces reserved for guests who will remain in their wheelchair to enjoy the show.

### LOW VISION/DEAF & HARD OF HEARING

These seats are reserved for guests with visual or hearing disabilities.

#### COMPANION SEATS

These seats are reserved for guests accompanying individuals who purchase wheelchair accessible tickets.

#### AISLE TRANSFER SEATS

These seats have movable armrests for guests who have limited mobility. Some of these seats require the use of stairs.