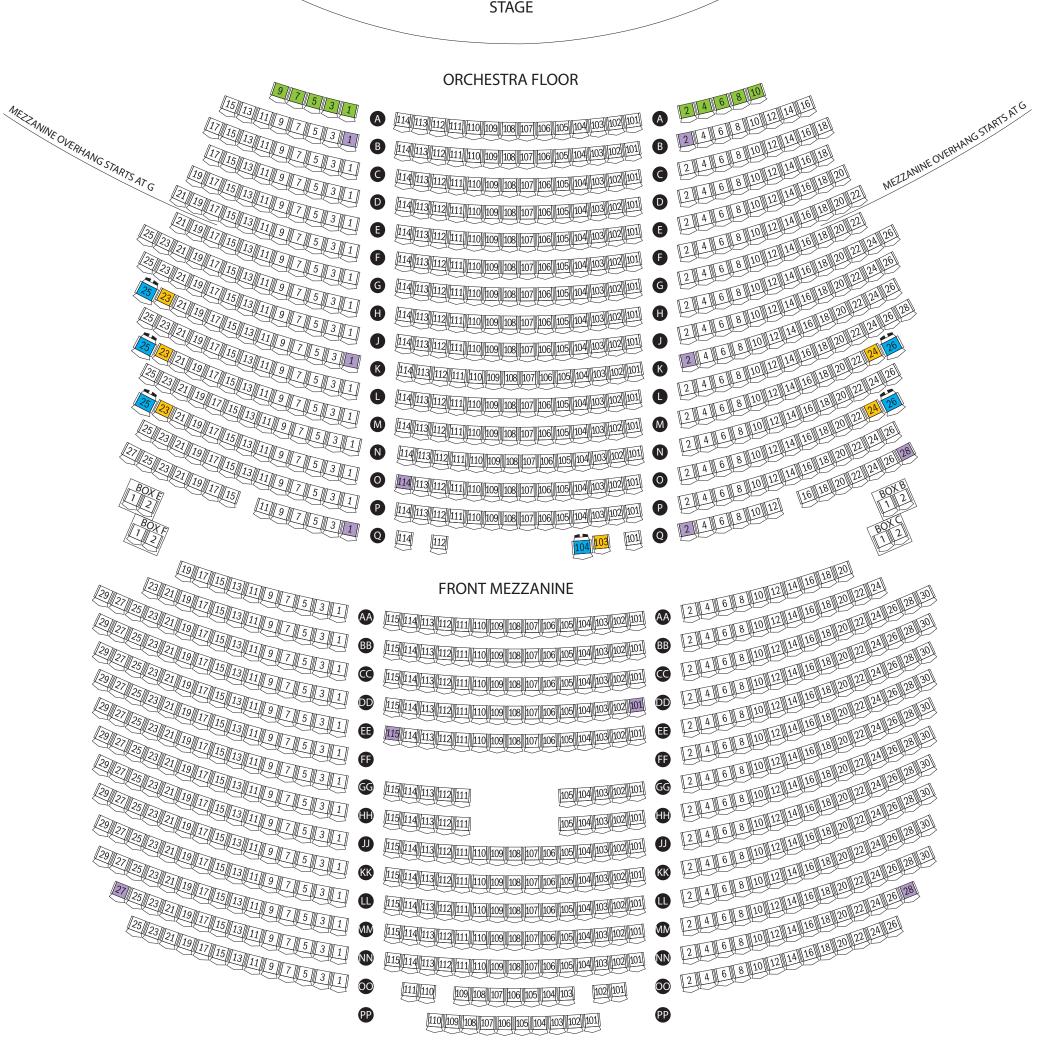

# THE NEDERLANDER THEATRE SEATING CHART

## **ACCESSIBLE SEATING**

# ■ WHEELCHAIR ACCESSIBLE TICKETS

These are spaces reserved for guests who will remain in their wheelchair to enjoy the show.

## ■ LOW VISION/DEAF & HARD OF HEARING

These seats are reserved for guests with visual or hearing disabilities.

### ■ COMPANION SEATS

These seats are reserved for guests accompanying individuals who purchase wheelchair accessible tickets.

## ■ AISLE TRANSFER SEATS

These seats have movable armrests for guests who have limited mobility. Some of these seats require the use of stairs.